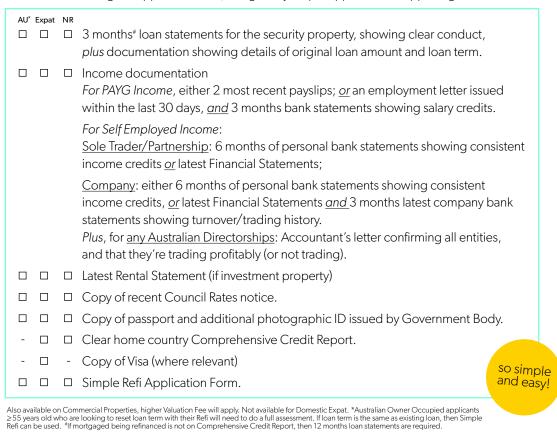

A Pre-Approval will be emailed to the nominated address along with a simplified pre-filled application form. Email us the signed application form, along with your pre-approval and supporting documentation.